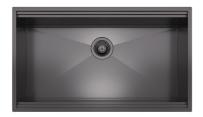

|
| XXL grids              | The weighty enamelled cast iron grid has extraordinary dimensions, 33x25 cm, with a working surface up to 50% bigger compared to a standard cooker hob. Now you can use all the burners at the same time even with large cookware.                                                                                                             |



56 cm deep

56 cm deep. An increased dimension synonymous with great functionality, which distinguishes the Foster Milano series.

Ultra-flat hob

Design meets functionality in the the ultra-flat models. Elegant grids that form a generously sized overall surface.

#### **TECHNICAL DATA**



# Foster ==





## Foster ==





### **OPTIONAL ACCESSORIES**



Cast Iron Wok Support 9601 727

### **RECOMMENDED PAIRINGS**



Sink Leonardo Gun Metal 1B 33" - U/M 1014 666