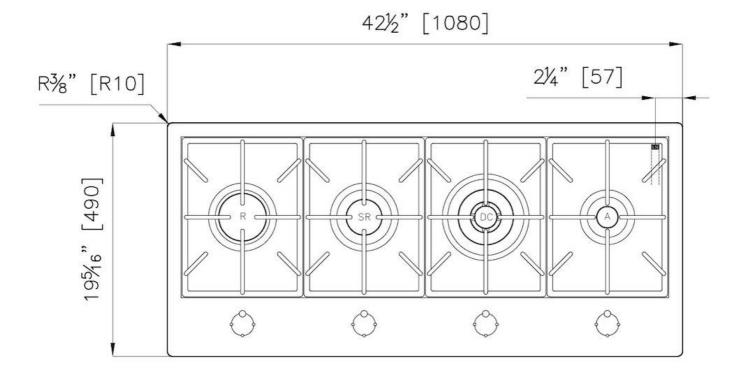

#### **DETAILS**

| Series       | Foster Milano                              |
|--------------|--------------------------------------------|
| Coloring     | Gun Metal                                  |
| Finish       | Satin finish                               |
| Finish       | PVD                                        |
| Maintop      | AISI 304 Stainless Steel                   |
| Dimensions   | 42 <sup>1/2</sup> " x 19 <sup>5/16</sup> " |
| Kind of Edge | 1 mm – flush edge                          |

| Installation        | Flush-mount or overmount                  |
|---------------------|-------------------------------------------|
| Flush-mount cut-out | See cut-out drawing                       |
| Overmount cut-out   | 41 <sup>3/4</sup> " x 18 <sup>1/2</sup> " |
| Grids               | Enamelled cast iron                       |
| Cooktop controls    | Knobs                                     |
| Knobs               | Solid Metal                               |
| Safety              | Safety valves                             |
| Total power Btu/h   | 40,350 Btu/h                              |
| Burners             | 4                                         |
| DC                  | 15,500 Btu/h                              |
| Rapid               | 10,750 Btu/h                              |
| Semirapid           | 9,100 Btu/h                               |
| Auxiliary           | 5,000 Btu/h                               |
| Simmer ring         | 2                                         |
| Simmer Rate         | 900 Btu/h                                 |