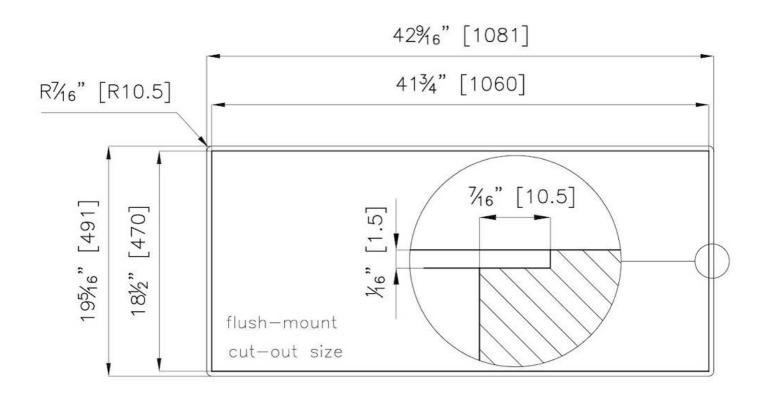

| Installation        | Flush-mount or overmount                  |
|---------------------|-------------------------------------------|
| Flush-mount cut-out | See cut-out drawing                       |
| Overmount cut-out   | 41 <sup>3/4</sup> " x 18 <sup>1/2</sup> " |
| Grids               | Enamelled cast iron                       |
| Cooktop controls    | Knobs                                     |
| Knobs               | Solid Metal                               |
| Safety              | Safety valves                             |
| Total power Btu/h   | 40,350 Btu/h                              |
| Burners             | 4                                         |
| DC                  | 15,500 Btu/h                              |
| Rapid               | 10,750 Btu/h                              |
| Semirapid           | 9,100 Btu/h                               |
| Auxiliary           | 5,000 Btu/h                               |
| Simmer ring         | 2                                         |
| Simmer Rate         | 900 Btu/h                                 |