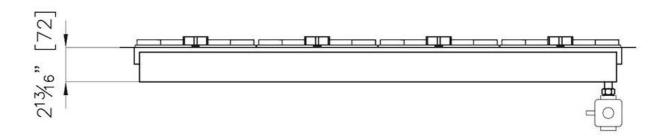

| Installation        | Flush-mount or overmount                  |
|---------------------|-------------------------------------------|
| Flush-mount cut-out | See cut-out drawing                       |
| Overmount cut-out   | 41 <sup>3/4</sup> " x 18 <sup>1/2</sup> " |
| Grids               | Enamelled cast iron                       |
| Cooktop controls    | Knobs                                     |
| Knobs               | Solid Metal                               |
| Safety              | Safety valves                             |
| Total power Btu/h   | 40,350 Btu/h                              |
| Burners             | 4                                         |
| DC                  | 15,500 Btu/h                              |
| Rapid               | 10,750 Btu/h                              |
| Semirapid           | 9,100 Btu/h                               |
| Auxiliary           | 5,000 Btu/h                               |
| Simmer ring         | 2                                         |
| Simmer Rate         | 900 Btu/h                                 |