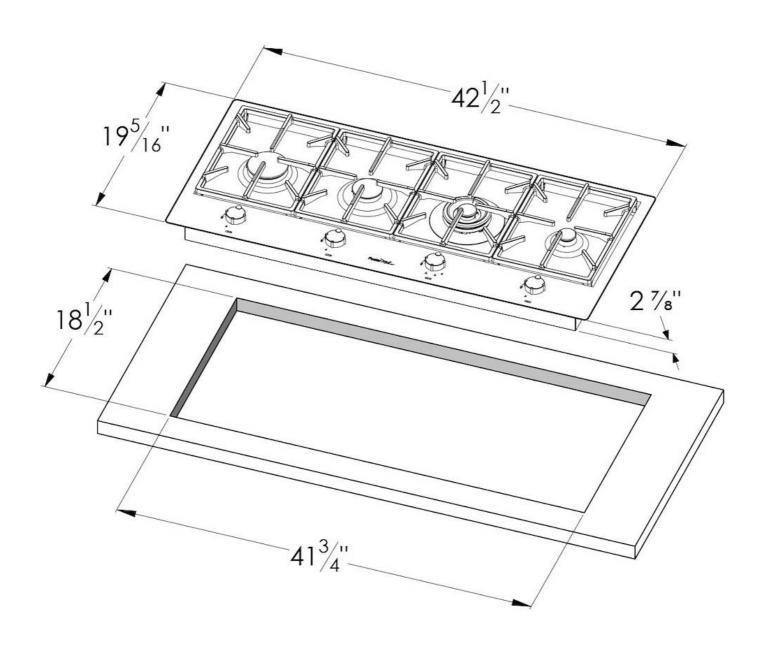

#### **DETAILS**

| Series       | Foster Milano                              |
|--------------|--------------------------------------------|
| Coloring     | Gun Metal                                  |
| Finish       | Satin finish                               |
| Finish       | PVD                                        |
| Maintop      | AISI 304 Stainless Steel                   |
| Dimensions   | 42 <sup>1/2</sup> " x 19 <sup>5/16</sup> " |
| Kind of Edge | 1 mm – flush edge                          |

| Installation        | Flush-mount or overmount                  |
|---------------------|-------------------------------------------|
| Flush-mount cut-out | See cut-out drawing                       |
| Overmount cut-out   | 41 <sup>3/4</sup> " x 18 <sup>1/2</sup> " |
| Grids               | Enamelled cast iron                       |
| Cooktop controls    | Knobs                                     |
| Knobs               | Solid Metal                               |
| Safety              | Safety valves                             |
| Total power Btu/h   | 40,350 Btu/h                              |
| Burners             | 4                                         |
| DC                  | 15,500 Btu/h                              |
| Rapid               | 10,750 Btu/h                              |
| Semirapid           | 9,100 Btu/h                               |
| Auxiliary           | 5,000 Btu/h                               |
| Simmer ring         | 2                                         |
| Simmer Rate         | 900 Btu/h                                 |