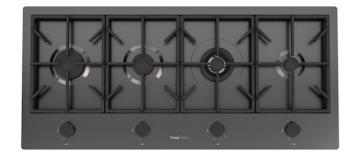

# Milano Cooktop Gun Metal 4 burners inLine

Gas cooktops

Code: 7640 906

PVD Gun Metal
AISI 304 Stainless steel
Satin finish
Enamelled cast iron grids and burner covers
Electric under-knob ignition
Gas taps with safety valves

#### **DETAILS**

| Series       | Foster Milano                              |
|--------------|--------------------------------------------|
| Coloring     | Gun Metal                                  |
| Finish       | Satin finish                               |
| Finish       | PVD                                        |
| Maintop      | AISI 304 Stainless Steel                   |
| Dimensions   | 42 <sup>1/2</sup> " x 19 <sup>5/16</sup> " |
| Kind of Edge | 1 mm – flush edge                          |