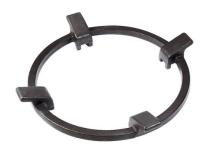

|
| XXL grids              | The weighty enamelled cast iron grid has extraordinary dimensions, 33x25 cm, with a working surface up to 50% bigger compared to a standard cooker hob. Now you can use all the burners at the same time even with large cookware.                                                                                                             |



56 cm deep

56 cm deep. An increased dimension synonymous with great functionality, which distinguishes the Foster Milano series.

Ultra-flat hob

Design meets functionality in the the ultra-flat models. Elegant grids that form a generously sized overall surface.

#### **TECHNICAL DATA**



# Foster ==





## Foster ==





### **OPTIONAL ACCESSORIES**



Cast Iron Wok Support 9601 727

### **RECOMMENDED PAIRINGS**



Sink Leonardo Gun Metal 1B 33" - U/M 1014 666